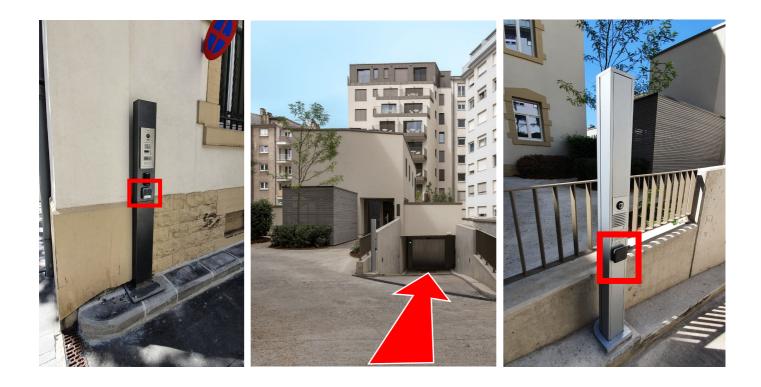

## THE CEN+RAL

3. In the picture below the red arrow shows the entrance to The Central Car Parking from rue du Fort Wallis.

4. There is a key card reader to open the gate on Rue du Fort Wallis, to be used only when the gate is closed at night, for security reasons. Once in the courtyard, you will find the ramp to access the parking entrance in front of you. The totem with the elevator key card reader is on left. To open the car-elevator use your key card on the black keypad reader. Once inside the elevator reach the **level -2** and park your car in any of the available car places.