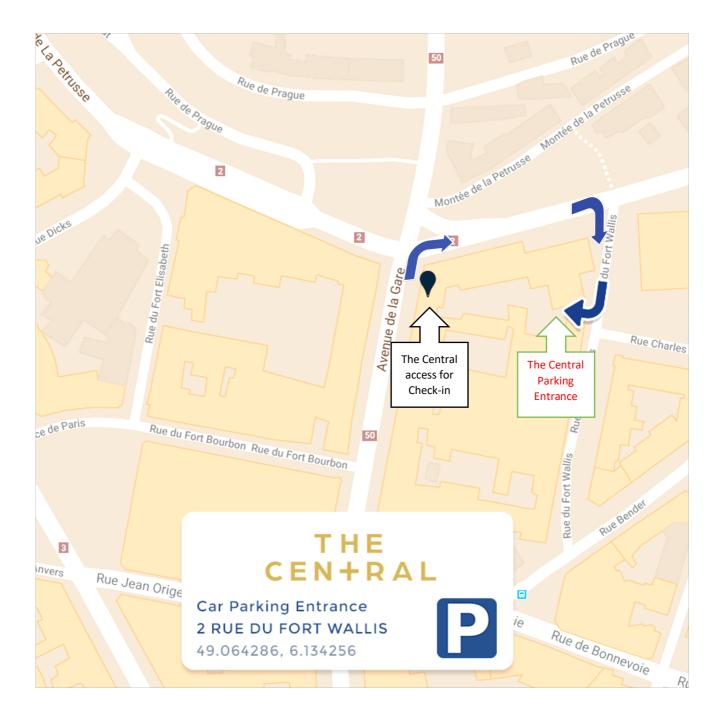

# THE CEN+RAL

2. Once finalized the check-in, please reach the car parking entrance (2 Rue du Fort Wallis); to do so from Avenue de la Gare, please take the first street on the right (Avenue de la Petrusse), and then again the first street on the right (Rue du Fort Wallis) as indicated in the following map.