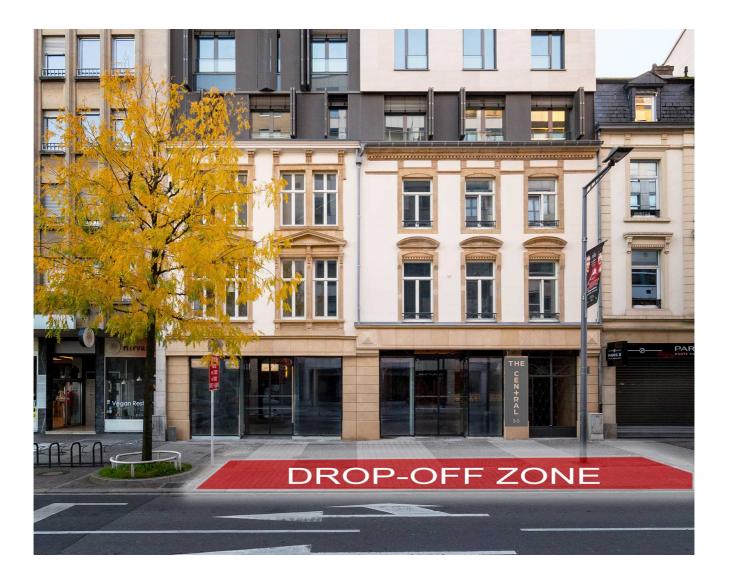

#### Please be aware that the parking can be accessed only by vehicles of maximum height of 2.05 meters

Reach the main entrance of The Central building at the address: 3-5 Avenue de la Gare. We suggest to temporarily
park the car on the drop-off zone for the check-in procedure. From there you will be able to access the aparthotel to
do the check-in, either at the ground floor (using the self-check-in kiosk) or at the reception at the 1<sup>st</sup> floor (assisted
check-in during office hours).