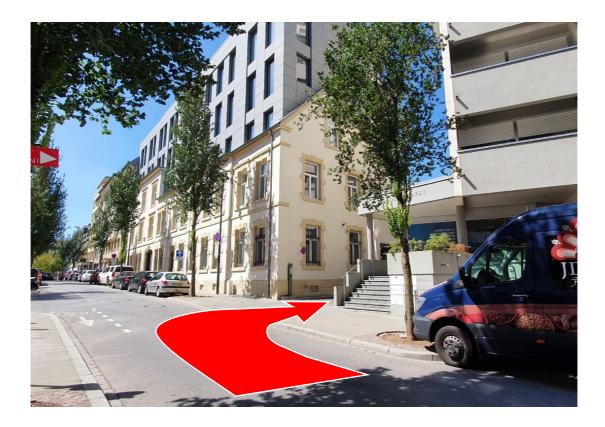

## THE CEN+RAL

3. In the picture below the red arrow shows the entrance to The Central Car Parking from rue du Fort Wallis.

4. There is a key card reader to open the gate on Rue du Fort Wallis, to be used only when the gate is closed at night, for security reasons. Once in the courtyard, you will find the ramp to access the parking entrance in front of you. The totem with the elevator key card reader is on left. To open the car-elevator use your key card on the black keypad reader. Once inside the elevator reach the **level -2** and park your car in any of the available car places.